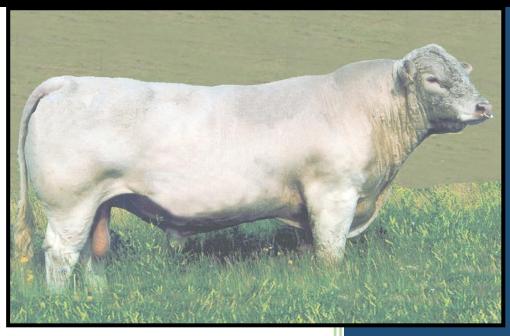

# VALLEY VIEW CHAROLAIS RANCH HISTORY OF BREEDING PROGRAM

Valley View Charolais is proud to present our two-year-old bulls at this 57th Annual Bull Sale. We offer proven genetics that optimize your cows' production and we hope to build long-term relationships and partnerships with our satisfied customers. Your satisfaction is guaranteed with every purchase—the best guarantee in the industry.

Our breeding program is based on proven genetics, not big feed rations. The bulls in this sale represent the best of our 2023 calf crop, carefully selected for fertility, performance, conformation, pedigree, soundness and disposition. Each bull is semen-tested and guaranteed to perform.

Our bulls are raised under natural range conditions nursing their mothers with no creep feeding. After weaning, the bulls are fed alfalfa-mix hay for growing during winter, then they mature on pasture under practical range conditions. They are never pushed on feed but are simply conditioned to ensure optimum breeding condition and long-term performance for you. Due to our practical manner of growing bulls, it is rare for one to go unsound.