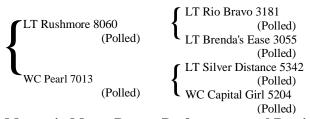

#### <u>Reference Sire E</u> <u>Milestone 9561 Polled</u>

| WC Milestone 5223 (Polled) | WC Benelli 2134 ET<br>(Polled)<br>WC Lady Blue 0506 |
|----------------------------|-----------------------------------------------------|
|                            | (Polled)                                            |
|                            | LT Rushmore 8060                                    |
| WC Dream Girl 6243         | (Polled)                                            |
| (Polled)                   | WC Miss Value 2213                                  |
|                            | (Polled)                                            |

**Milestone – Proven Power and Carcass Excellence** As the lead bull in the 2016 Denver Grand Champion Pen of 3, Milestone turned heads with his wide, deepmuscling and unmatched carcass traits. Selling for \$125,000 for half interest, he posted a REA of 21.66 (Ratio 144)-a true game-changer in Charolais genetics. His sons have topped sales across the U.S. and Canada, including Magnum 9805 and Milestone 9561, both featured in this sale. They bring added length, width, and heavier loins, delivering high-yielding carcasses and fast-growing calves. Milestone offspring are known for their vigor at birth, fast gains, and gentle dispositions—making them a top choice for performance-driven herds.

#### <u>Reference Sire F</u> <u>WC Magnum 9805 ET Polled</u>

| WC Milestone 5223 (Polled)     | WC Benelli 2134 ET<br>(Polled)<br>WC Lady Blue 0506<br>(Polled) |
|--------------------------------|-----------------------------------------------------------------|
| WC Dream Girl 6243<br>(Polled) | Rushmore 8060<br>(Polled)<br>WC Miss Value 2213<br>(Polled)     |

#### Magnum Dream – Power Performance and Pedigree

Some bulls are raised to compete. Magnum was born to dominate. He is an ET full brother to Milestone 9561, sired by Milestone and out of the elite donor cow Dream Girl. He is the perfect blend of power and refinement that is designed to move your herd forward with confidence. From day one, Magnum displayed the kind of explosive growth that sets herd sires apart. His genetics promise not only performance but longevity, with Dream Girl maternal strength that has stood the test of time. Step up to the next level with Magnum results you can count on.

## Lot 14 VVCR Mountain Gridmaker 3190 Polled

| Mountain Man 9015<br>(Polled)                   |              | LT Rushmore WC Pearl 701                                              | (Polled) |
|-------------------------------------------------|--------------|-----------------------------------------------------------------------|----------|
| VVCR DoubleGridmaker 9636<br>Dam Age 4 (Polled) |              | Gridmaker 627<br>(Polled)<br>VVCR Gridmaker Whitehot 1830<br>(Polled) |          |
| Tag:                                            | 3190         | WWt:                                                                  | 803      |
| Born:                                           | 4/21/23      | WInd:                                                                 | 122      |
| BW:                                             | 85(-2.9) EPD | 18 Mo Ind:                                                            | 116      |

#### Lot 38 VVCR Mountain Gridmaker 3159 Polled

|       | Man 9015<br>(Polled)              | LT Rushmore 8060<br>(Polled)<br>WC Pearl 7013<br>(Polled) |                                             |
|-------|-----------------------------------|-----------------------------------------------------------|---------------------------------------------|
|       | idmaker Wyo 9531<br>ge 4 (Polled) | Gridmaker 62                                              | 7<br>(Polled)<br>ing Super 5844<br>(Polled) |
| Tag:  | 3159                              | WWt:                                                      | 769                                         |
| Born: | 4/14/2023                         | WInd:                                                     | 117                                         |
| BW:   | 83(-3.6) EPD                      | 18 Mo Ind:                                                | 113                                         |