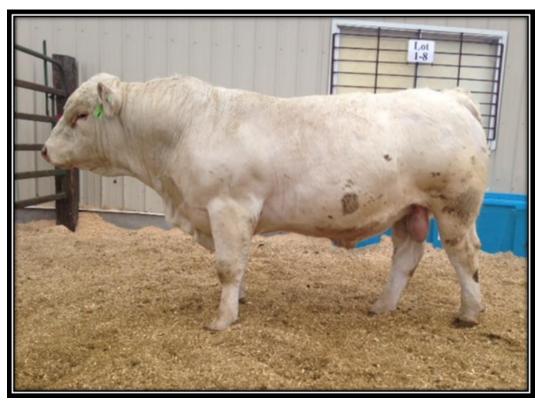

# A Guide to Reading Our Catalog

Bulls sell in catalog order by lot number, with each tagged accordingly, with the lot number in one ear and his personal herd number (tag) in the other ear. They are tagged, tattooed and weighed at birth, with the tattoo in the left ear corresponding to his calf tag number. Bulls are weighed and thoroughly evaluated throughout the next two years.