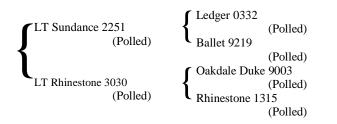

#### <u>Reference Sire K</u> <u>Sundance 6137 Polled</u>

#### Sundance – Power, Performance and Carcass Merit

Sundance is a muscular, high-performance bull built to add pounds, dimension, and carcass quality to your calf crop. Backed by the legendary Ledger and Duke bloodlines, he's a homozygous polled powerhouse ranking in the Top 1% for WW, YW, SC, and CW, plus elite rankings in REA, TSI, and Marbling. A true Performance King, Sundance delivers growth, fertility, and premium carcass traits, making him a top choice for breeders who demand more. His added thickness and class will elevate any herd!

EPDs: BW -1.4 WW 66 YW 123 MTL 57 TSI 279