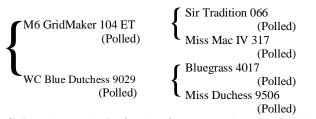

#### Lot 3 VVCR Gridmaker Value 3122 Polled

| · · on · u | er 627<br>(Polled)<br>lue Wind 7660<br>ge 6 (Polled) | M6 Grid Maker 104         (Polled)         WC Blue Dutchess 9029         (Polled)         WC Value Added 3520         (Polled)         VVCR Windy Whitehot 4863         (Polled) |     |
|------------|------------------------------------------------------|----------------------------------------------------------------------------------------------------------------------------------------------------------------------------------|-----|
| Tag:       | 3122                                                 | WWt:                                                                                                                                                                             | 820 |
| Born:      | 4/9/2023                                             | WInd:                                                                                                                                                                            | 124 |
| BW:        | 90(-1.6) EPD                                         | 18 Mo Ind:                                                                                                                                                                       | 122 |

#### **Gridmaker Value – Proven Performance for Profit**

Here is my model for "Butts, Guts, and Nuts" – he's got em! This big guy will make your cows happy and neighbors jealous. His mother produced Lot 6 last year to verify genetic consistency. With EPDs that identify efficiency and excellence, Gridmaker Value delivers explosive growth, and industry-leading carcass merit. Designed to maximize grid premiums and boost profitability, his progeny will excel in the feedlot and on the rail. When it comes to performance, value, and bottom-line results, Gridmaker Value is the real deal, with extra eye appeal.

# Lot 24 VVCR Gridmaker Standard 3168 DH

| Gridmaker 627<br>(Polled)<br>VVCR NewStandard Wyo3793<br>Dam Age 10 (Polled) |              | M6 Grid Mak         WC Blue Dut         M6 New Star         VVCR Wyom | (Polled)<br>cchess 9029<br>(Polled) |
|------------------------------------------------------------------------------|--------------|-----------------------------------------------------------------------|-------------------------------------|
| Tag:                                                                         | 3168         | WWt:                                                                  | 782                                 |
| Born:                                                                        | 4/17/2023    | WInd:                                                                 | 118                                 |
| BW:                                                                          | 87(-3.1) EPD | 18 Mo Ind:                                                            | 114                                 |