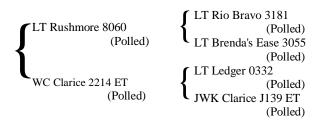

#### <u>Reference Sire L</u> <u>WC GH Anchor 6516 Polled</u>

#### Anchor – Solid Genetics with Top Performance

Anchor's sire, Rushmore, is a proven Trait Leader with an unmatched birth-to-growth spread and a go-to sire for thousands of commercial heifers. His influence runs deep—he's the sire of top-selling bulls like Resource, Landmark, and Affinity and a full brother to the dam of the \$105,000 Ledger. Retired sound at 11 years old, Rushmore still dominates in demand. We believe Anchor may be his best son yet, backed by the powerful Clarice maternal line. With these elite genetics, you'll "Anchor" a standout calf crop and have buyers "Rush" back year after year!

EPDs: BW -2.7 WW 68 YW 122 MTL 74 TSI 261