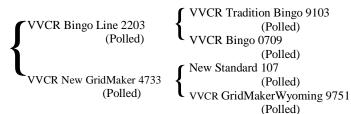

#### Lot 8 VVCR Power Maker 3128 Polled

| VVCR Power Bingo 6104<br>(Polled)<br>VVCR Grid Wyoming 1614<br>Dam Age Hfr (Polled) |              | <pre>{ VVCR Bingo     VVCR New C     Gridmaker 62     VVCR Wyomi </pre> | (Polled)<br>Gridmaker 4733<br>(Polled)<br>7<br>(Polled) |
|-------------------------------------------------------------------------------------|--------------|-------------------------------------------------------------------------|---------------------------------------------------------|
| Tag:                                                                                | 3128         | WWt:                                                                    | 781 Hfr                                                 |
| Born:                                                                               | 4/10/2023    | WInd:                                                                   | 118                                                     |
| BW:                                                                                 | 88(-3.6) EPD | 18 Mo Ind:                                                              | 118                                                     |