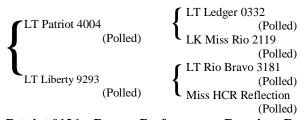

#### Patriot Primed – A Legacy in the Making

Take a look at this powerhouse herd sire—he's built on a foundation of greatness. Sired by the legendary Patriot, one of the most influential bulls in Charolais history, this bull carries a pedigree packed with performance. Patriot sold for \$105,000 in 2015 and has sired thousands of toptier commercial and registered progeny. His dam, Brenda 8034, is equally iconic, commanding \$50,000 at 12 years old, proving her lasting impact on the breed. This bull's ET flush mate, Patriot 9458, topped the LT sale at \$80,000, and other herd sire brothers, like LT Tioga, have been among the most sought-after genetics in the industry. Now, here's your chance to own the next generation of greatness. Patriot's sons are solid in every trait for an investment in the future of your herd.

EPDs: BW -4.8 WW 60 YW 109 MTL 55 TSI 274