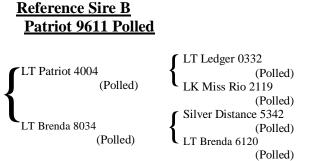

#### Lot 13 VVCR Patriot Prime 3163 Polled

| Patriot 961                                     | 1 (Polled)   | LT Patriot 4004<br>(Polled)<br>LT Brenda 8034<br>(Polled)                  |     |  |
|-------------------------------------------------|--------------|----------------------------------------------------------------------------|-----|--|
| VVCR Prime Gridmaker 6592<br>Dam Age 7 (Polled) |              | LT Prime Wind 940<br>(Polled)<br>VVCR Gridmaker Tradition 9731<br>(Polled) |     |  |
| Tag:                                            | 3163         | WWt:                                                                       | 795 |  |
| Born:                                           | 4/15/2023    | WInd:                                                                      | 120 |  |
| BW:                                             | 86(-2.9) EPD | 18 Mo Ind:                                                                 | 116 |  |

#### Lot 36 VVCR Patriot Bingo 3101 Polled

| GHC Patriot 0126<br>(Polled)<br>VVCR Bingo Bluegrass 6507<br>Dam Age 7 (Polled) |                                  | <pre>{ LT Patriot 4004</pre> |                               |
|---------------------------------------------------------------------------------|----------------------------------|------------------------------|-------------------------------|
| Tag:<br>Born:<br>BW:                                                            | 3101<br>4/2/2023<br>84(-2.4) EPD | WWt:<br>WInd:<br>18 Mo Ind:  | (Polled)<br>775<br>117<br>113 |

#### Lot 46 VVCR Patriot Gridmaker 3257 Polled

|       | iot 0126<br>(Polled)<br>dmakr Leading6510<br>ge 7 (Polled) | <pre>{ LT Patriot 4004</pre> |     |
|-------|------------------------------------------------------------|------------------------------|-----|
| Tag:  | 3257                                                       | WWt:                         | 762 |
| Born: | 5/23/2023                                                  | WInd:                        | 115 |
| BW:   | 86(-0.6) EPD                                               | 18 Mo Ind:                   | 111 |

#### Lot 49 VVCR Patriot Stacked 3171 Polled

| · · ert bu | i11<br>(Polled)<br>acked Prime 9600<br>ge 4 (Polled) | LT Patriot 40<br>LT Brenda 80<br>WC Stacked<br>VVCR Primed | (Polled)<br>)34<br>(Polled) |
|------------|------------------------------------------------------|------------------------------------------------------------|-----------------------------|
| Tag:       | 3171                                                 | WWt:                                                       | 758                         |
| Born:      | 4/17/2023                                            | WInd:                                                      | 115                         |
| BW:        | 86(-3.7) EPD                                         | 18 Mo Ind:                                                 | 111                         |